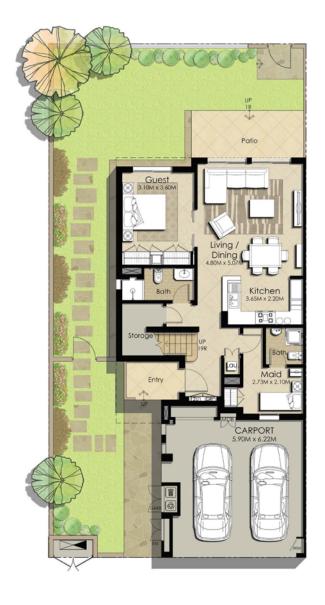

### 4 B E D R O O M

END UNIT TYPE 3

| 29

GROUND FLOOR

FIRST FLOOR

| AREA                | SQ. FT.  |  |
|---------------------|----------|--|
| TOTAL BUILT UP AREA | 2,446.64 |  |