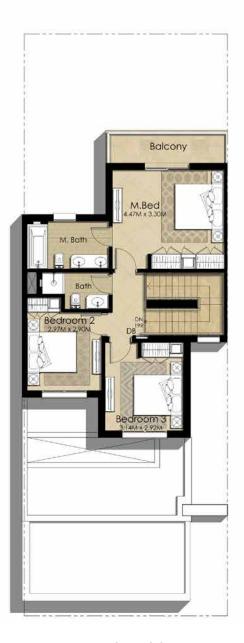

## 3 B E D R O O M MID UNIT TYPE 1

### 3 B E D R O O M

MID UNIT

GROUND FLOOR

FIRST FLOOR

| AREA                | MIN (SQ. FT.) | MAX (SQ. FT.) |
|---------------------|---------------|---------------|
| TOTAL BUILT UP AREA | 2,131.15      | 2,153.64      |