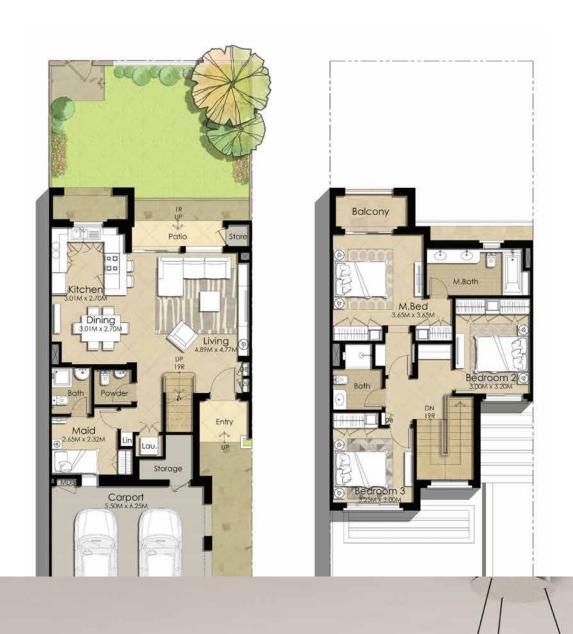

## 3 B E D R O O M MID UNIT TYPE 1

### 3 B E D R O O M

MID UNIT

GROUND FLOOR

FIRST FLOOR

| AREA                | MIN (SQ. FT.) | MAX (SQ. FT.) |
|---------------------|---------------|---------------|
| TOTAL BUILT UP AREA | 2,131.15      | 2,153.64      |