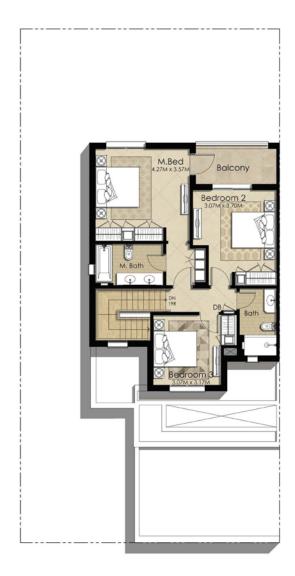

### 3 B E D R O O M

MID UNIT

GROUND FLOOR

FIRST FLOOR

| AREA                | MIN (SQ. FT.) | MAX (SQ. FT.) |
|---------------------|---------------|---------------|
| TOTAL BUILT UP AREA | 2,131.15      | 2,153.64      |