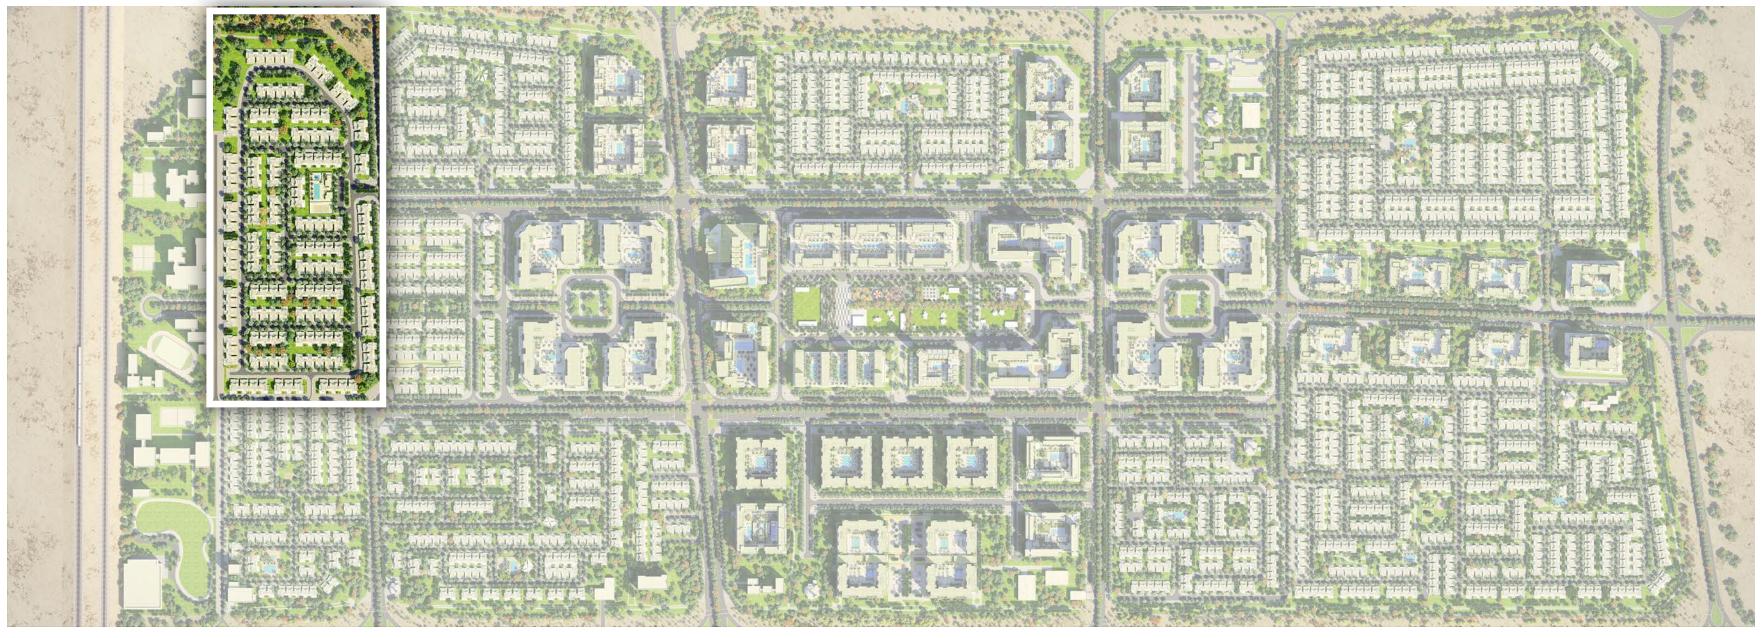

### THE MASTER PLAN

**Town Square Facts** 

10km Green & Jogging Trails

13km Cycling Trail

260,000 sqm of Green Area

Over **50,000 sqm** Town Square Park

**8000 sqm** Sports Area

Over **500** Retail Outlets