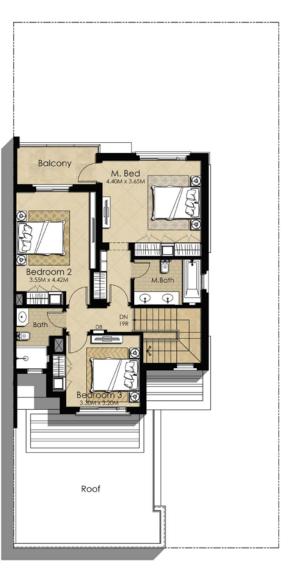

## 3 B E D R O O M MID UNIT TYPE 1

### 3 B E D R O O M

MID UNIT

GROUND FLOOR

FIRST FLOOR

| AREA                | MIN (SQ. FT.) | MAX (SQ. FT.) |
|---------------------|---------------|---------------|
| TOTAL BUILT UP AREA | 2,131.15      | 2,153.64      |