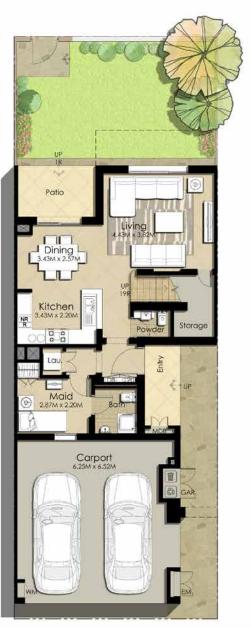

## 3 B E D R O O M MID UNIT TYPE 1

### 3 B E D R O O M

MID UNIT

GROUND FLOOR

FIRST FLOOR

| AREA                | MIN (SQ. FT.) | MAX (SQ. FT.) |
|---------------------|---------------|---------------|
| TOTAL BUILT UP AREA | 2,131.15      | 2,153.64      |