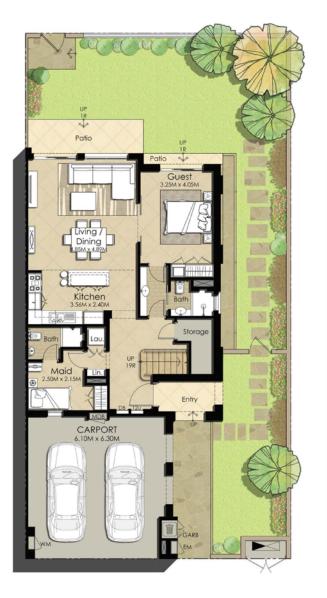

## 3 B E D R O O M MID UNIT TYPE 1

### 3 B E D R O O M

MID UNIT

GROUND FLOOR

FIRST FLOOR

| AREA                | MIN (SQ. FT.) | MAX (SQ. FT.) |
|---------------------|---------------|---------------|
| TOTAL BUILT UP AREA | 2,131.15      | 2,153.64      |